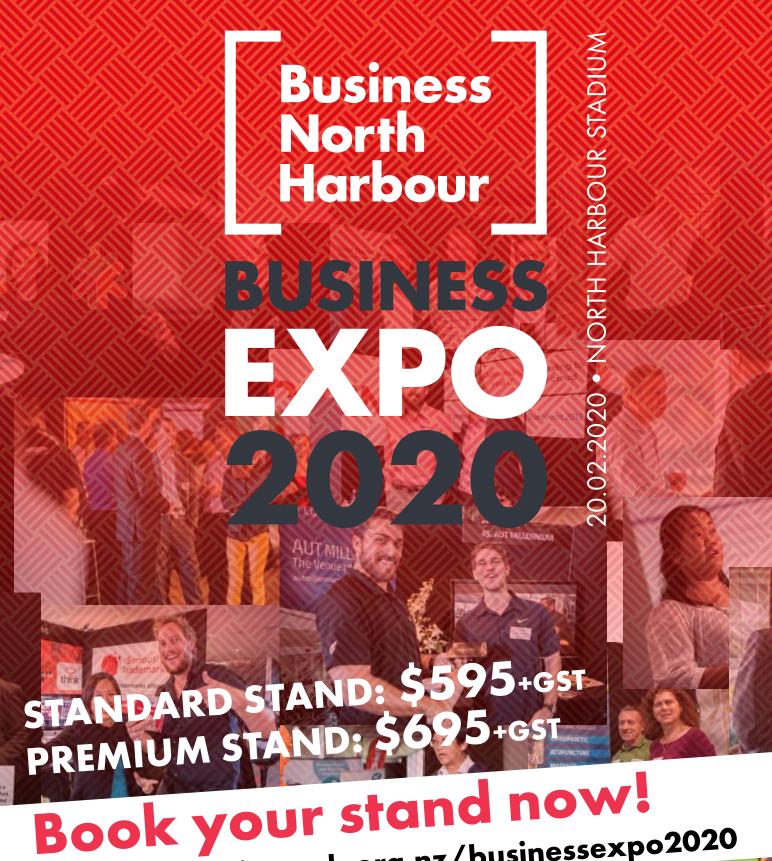

## Connect with your clients Increase your network Build your profile

Showcase your organisation alongside the best at the Business North Harbour Business Expo 2020. Now in its seventh year, this is an event that consistently delivers tangible value to exhibitors. The event is known for the strong relationships formed and business development opportunities created. If you are a leader in your field, exhibiting is a must!

#### Expo hours

The Expo runs from 10:00am to 6:00pm on 20th February 2020 at North Harbour Stadium in Albany. Business North Harbour is committed to helping you present your products, services and solutions to a local and regional audience in the most advantageous way possible.

Standard Stand: \$595 + GSTPremium Stand: \$695 + GST