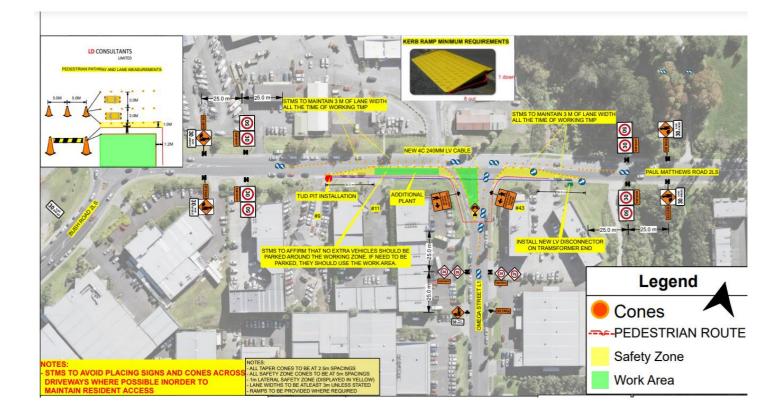

We will be conducting electrical connection outside the property of: <u>#9</u> Paul Matthews Road, Rosedale, Auckland.

Access for local vehicles and pedestrians will be always provided with traffic controllers on site to safely assist pedestrians around the work site. Restricted parking will be in place During this period of operation, we apologize for the inconvenience may bring you and thank you in advance for your understanding and cooperation.