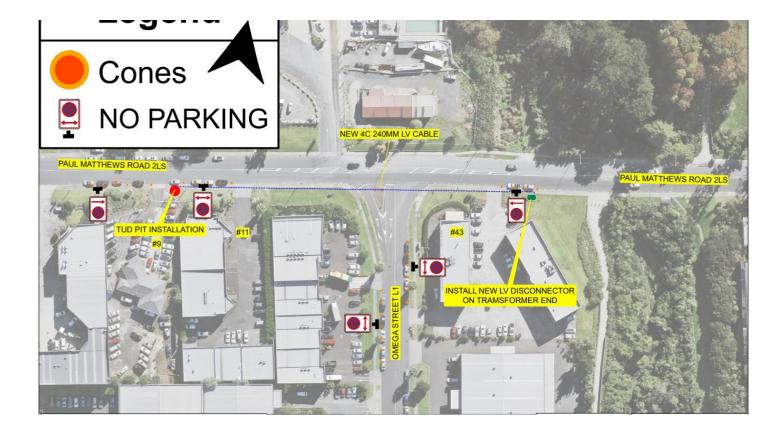

We will be conducting electrical connection outside the property of: <u>#9</u> Paul Matthews Road, Rosedale, Auckland.

Access for local vehicles and pedestrians will be always provided with traffic controllers on site to safely assist pedestrians around the work site. Restricted parking will be in place During this period of operation, we apologize for the inconvenience may bring you and thank you in advance for your understanding and cooperation.