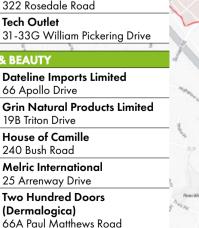

Out Wear Ltd Albany Jnr High School **Parkland Products** 322 Rosedale Road Tech Outlet

66 Apollo Drive

19B Triton Drive

240 Bush Road

(Dermalogica)

House of Camille

**Melric International** 

**Zepter New Zealand** 

A3/39 Arrenway Drive

25 Arrenway Drive Two Hundred Doors

|       | 1      |                                                                |
|-------|--------|----------------------------------------------------------------|
|       | FOOD & | WINE                                                           |
|       | 1      | AIYOYO Ltd<br>21/3 Oracle Drive                                |
|       | POP-UP | Charity Tea Albany Jnr High School                             |
|       | POP-UP | Edible Blooms<br>Albany Jnr High School                        |
| -     | 24     | Low Carb Haven<br>2/18 Corinthian Drive                        |
|       | 25     | Mrs Bun & Dumpling<br>1/56 Apollo                              |
| 0.7   | 26     | My Coffee Capsules<br>27/3 Oracle Drive                        |
| 1     | 27     | Pure As<br>14D Vega Place                                      |
| Short | 28     | <b>Tea Total</b><br>5C Apollo Drive                            |
| rer   | 29     | UK & Foods of the World<br>3/11 Orbit Drive                    |
| 1     | 30     | <b>Waitemata Honey</b><br>8 Te Kea Place                       |
| _     | 31     | Wild Appetite Limited<br>40 Tarndale Grove                     |
|       | 32     | Oh Goodie<br>E1 4 Orbit Drive                                  |
|       | POP-UP | <b>Liquorice Delights and Popped</b><br>Albany Jnr High School |
| 1     | 10     |                                                                |